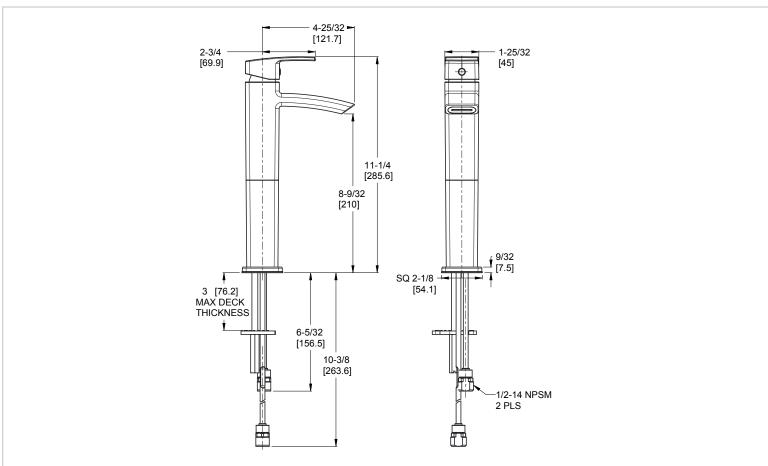

# Pfister

#### Kenzo™

### Single Control Vessel Faucet

LG40-DF1B Finish(B)  $\square$  LG40-DF1C Finish(C)  $\square$ 





# Specifications

#### **Features**

- 1.2 GPM Flow Rate
- All Metal Construction
- No Drain Included
- Laminar Flow
- Pforever Seal Ceramic Disc Valve
- Pforever Warranty®

# Code Compliance

• All Metal Construction

Pforever Seal

Pfister products are designed and manufactured in compliance with the following standards and codes:









- CSA B125 Certified
- ASME A112.18.1
- Cal Green Compliant
- · CEC Compliant
- NSF 61/9 Annex G (Low lead)
- EPA WaterSense Certification 1.2 gpm, 4.5 L/Min
- ADA Compliant-ANSI A117.1 (Lever handles only)





Ø1 Min to Ø1-1/2 Max. Deck Hole Openings